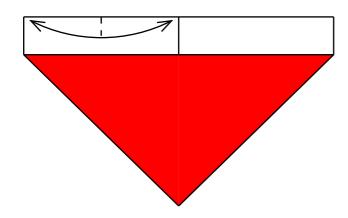

1- White side up Fold in half and unfold

2- Fold the lower left edge and align it with the center of the paper

3- Repeat at the right side of the model

4- Turn over the model

5- Fold the left edge to the center of the model and make a pinch halfway the uper left edge.