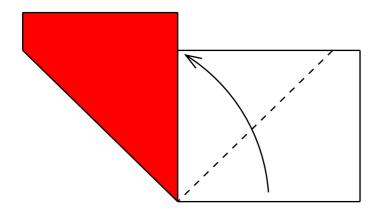

9- Zoomed view

10- Repeat step 8 @ the right side of the model

11- Fold point a down as in step 8 to align top left center edge down.
And so shapping your HEART

12- Repeat step 11 @ the right side of the model