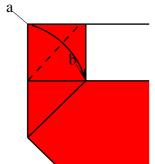

6- Fold the left edge to the pinch marked on step 5

7- Repeat steps 5 and 6 at right side of the model

8- Fold point a down, so the left edge aligns with the edge where point b is.

Note that a does not lies on b

9- Zoomed view

10- Repeat step 8 @ the right side of the model

11- Fold point a down as in step 8 to align top left center edge down.
And so shapping your HEART

12- Repeat step 11 @ the right side of the model