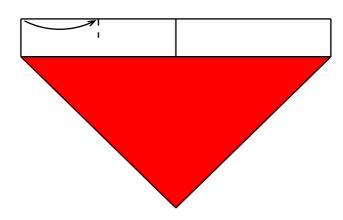

1- White side up Fold in half and unfold

2- Fold the lower left edge and align it with the center of the paper

3- Repeat at the right side of the model

4- Turn over the model

5- Fold the left edge to the center of the model and make a pinch halfway the uper left edge.