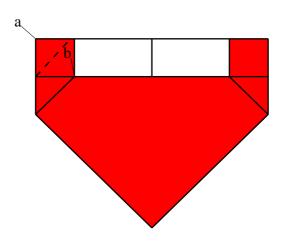

6- Fold the left edge to the pinch marked on step 5

7- Repeat steps 5 and 6 at right side of the model

8- Fold point a down, so the left edge aligns with the edge where point b is.

Note that a does not lies on b

9- Zoomed view

10- Repeat step 8 @ the right side of the model

11- Fold point a down as in step 8 to align top left center edge down.
And so shapping your HEART

12- Repeat step 11 @ the right side of the model