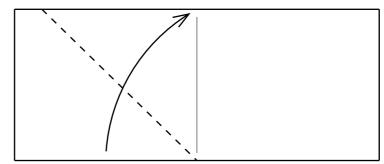

6- Fold the left edge to the pinch marked on step 5

7- Repeat steps 5 and 6 at right side of the model

8- Fold point a down, so the left edge aligns with the edge where point b is.

Note that a does not lies on b

9- Zoomed view

10- Repeat step 8 @ the right side of the model

11- Fold point a down as in step 8 to align top left center edge down.
And so shapping your HEART

12- Repeat step 11 @ the right side of the model