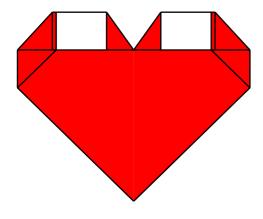

9- Zoomed view

10- Repeat step 8 @ the right side of the model

11- Fold point a down as in step 8 to align top left center edge down.
And so shapping your HEART

12- Repeat step 11 @ the right side of the model

13- Turn the model around

14- And now you have a lovely heart :-D

Francis Ow was an Origami Master whose creations were mainly heart oriented. To learn more about his wonderfull Origami works and to fold some of his models please check the following link: