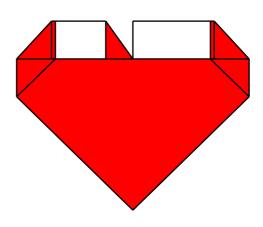

13- Turn the model around

14- And now you have a lovely heart :-D

Francis Ow was an Origami Master whose creations were mainly heart oriented. To learn more about his wonderfull Origami works and to fold some of his models please check the following link: