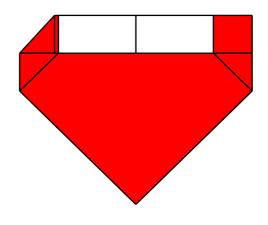

9- Zoomed view

10- Repeat step 8 @ the right side of the model

11- Fold point a down as in step 8 to align top left center edge down.
And so shapping your HEART

12- Repeat step 11 @ the right side of the model

13- Turn the model around

14- And now you have a lovely heart :-D

Francis Ow was an Origami Master whose creations were mainly heart oriented. To learn more about his wonderfull Origami works and to fold some of his models please check the following link: