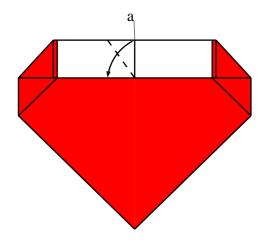

9- Zoomed view

10- Repeat step 8 @ the right side of the model

11- Fold point a down as in step 8 to align top left center edge down.
And so shapping your HEART

12- Repeat step 11 @ the right side of the model

13- Turn the model around

14- And now you have a lovely heart :-D

Francis Ow was an Origami Master whose creations were mainly heart oriented. To learn more about his wonderfull Origami works and to fold some of his models please check the following link: