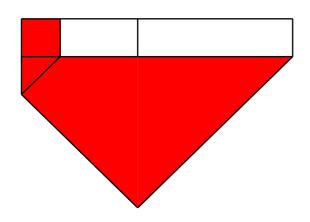

6- Fold the left edge to the pinch marked on step 5

7- Repeat steps 5 and 6 at right side of the model

8- Fold point a down, so the left edge aligns with the edge where point b is.

Note that a does not lies on b