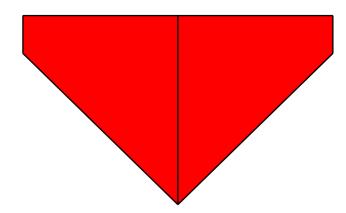

13- Turn the model around

14- And now you have a lovely heart :-D

Francis Ow was an Origami Master whose creations were mainly heart oriented. To learn more about his wonderfull Origami works and to fold some of his models please check the following link: