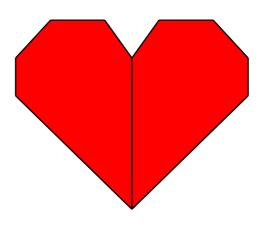

13- Turn the model around

14- And now you have a lovely heart :-D

Francis Ow was an Origami Master whose creations were mainly heart oriented. To learn more about his wonderfull Origami works and to fold some of his models please check the following link: