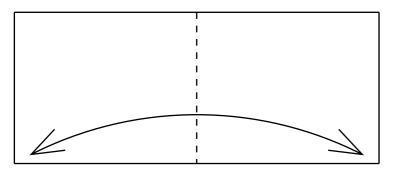

1- White side up Fold in half and unfold

2- Fold the lower left edge and align it with the center of the paper

3- Repeat at the right side of the model

4- Turn over the model

5- Fold the left edge to the center of the model and make a pinch halfway the uper left edge.